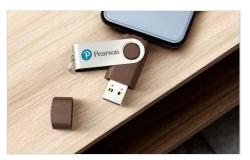

## **Twister Go Wood**

Our Twister Go Wood Flash Drive features a stunning wooden shell just like our Twister Wood model. The Twister Go Wood boasts dual USB connectors which include the standard USB connector and the popular USB-C connector. We can add your logo and slogan to the 360° rotating metal shell via our Screen Printing and Laser Engraving methods. We can also engrave every item in your order with a unique name or serial number via our Individual Naming service.