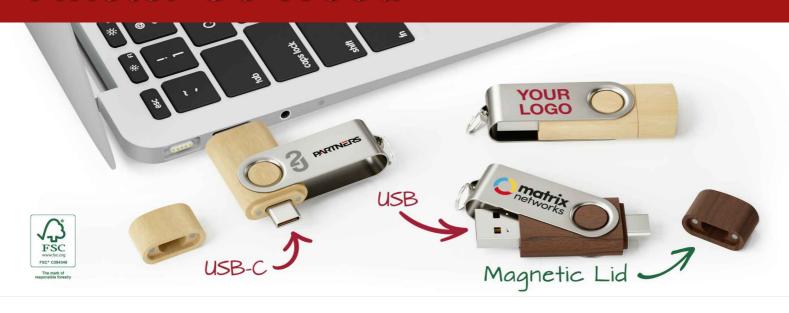

## **Twister Go Wood**

Our Twister Go Wood Flash Drive features a stunning wooden shell just like our Twister Wood model. The Twister Go Wood boasts dual USB connectors which include the standard USB connector and the popular USB-C connector. We can add your logo and slogan to the 360° rotating metal shell via our Screen Printing and Laser Engraving methods. We can also engrave every item in your order with a unique name or serial number via our Individual Naming service.