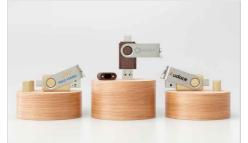

## **Twister Go Wood**

Our Twister Go Wood Flash Drive features a stunning wooden shell just like our Twister Wood model. The Twister Go Wood boasts dual USB connectors which include the standard USB connector and the popular USB-C connector. We can add your logo and slogan to the 360° rotating metal shell via our Screen Printing and Laser Engraving methods. We can also engrave every item in your order with a unique name or serial number via our Individual Naming service.