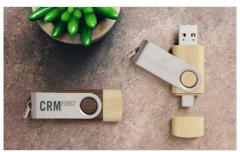

## **Twister Go Wood**

Our Twister Go Wood Flash Drive features a stunning wooden shell just like our Twister Wood model. The Twister Go Wood boasts dual USB connectors which include the standard USB connector and the popular USB-C connector. We can add your logo and slogan to the 360° rotating metal shell via our Screen Printing and Laser Engraving methods. We can also engrave every item in your order with a unique name or serial number via our Individual Naming service.