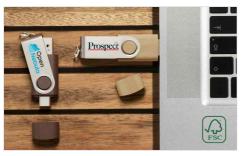

## **Twister Go Wood**

Our Twister Go Wood Flash Drive features a stunning wooden shell just like our Twister Wood model. The Twister Go Wood boasts dual USB connectors which include the standard USB connector and the popular USB-C connector. We can add your logo and slogan to the 360° rotating metal shell via our Screen Printing and Laser Engraving methods. We can also engrave every item in your order with a unique name or serial number via our Individual Naming service.